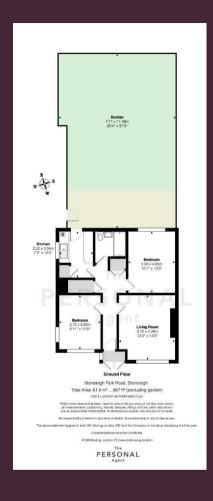

## Leasehold

- Two Double Bedrooms
- Ground Floor
- Maisonette
- Lounge / Dining Room
- Private Garden
- Walk to Shops, Schools & Station
- No Chain

This two double bedroom ground floor maisonette is situated within walking distance of local shops, schools and Stoneleigh railway station.

The property has a fantastic private garden to the rear and is in need of modernisation throughout.

Stoneleigh is a highly sought after residential area with a bustling Broadway of shops and restaurants at its heart, as well as a mainline railway station with services to Waterloo every